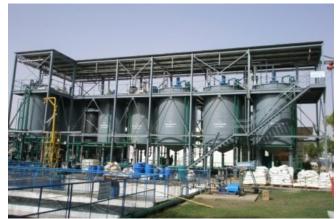

# Leading the way towards zero discharge – Archroma's Sustainable Effluent Treatment facility in Jamshoro, Pakistan

- Presence since 1970 in a region under severe water stress
- A substantial investment (c. \$3.5 million US) made in 2010
- A unique combination and sequence of treatment techniques to recover water, return it in the production facility and significantly reduce our demand from local water supplies
- 1,200 and 1,300 cubic meters of effluent generated daily passing through treatment
- 3 to 4 tons dried sludge incinerated to create steam used in the production facility
- → Reduced steam energy and reclaimed water for Jamshoro