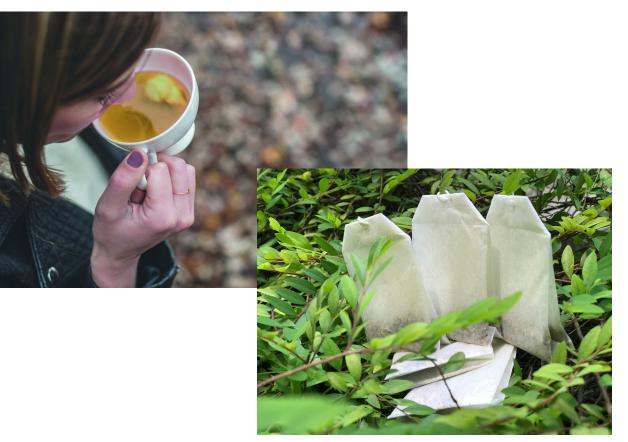

#### Nature-based polymers for food contact / Appretan® NTR

- / Break-through coating binder range based on renewable natural ingredients
- Acrylic copolymer containing 1/3 based on a polysaccharide from renewable raw materials
- / Hydrophobic and high film formation
- Excellent mechanical properties as such and in boiling water - Ideal for hot liquid applications such as tea bags, coffee filters or capsules
- / Reduction in use of fossil fuel based resources without compromising on performance
- / Formaldehyde free\*, non-biocidal, APEO free
- / Complies with BfR XXXVI/1 food contact regulation standard