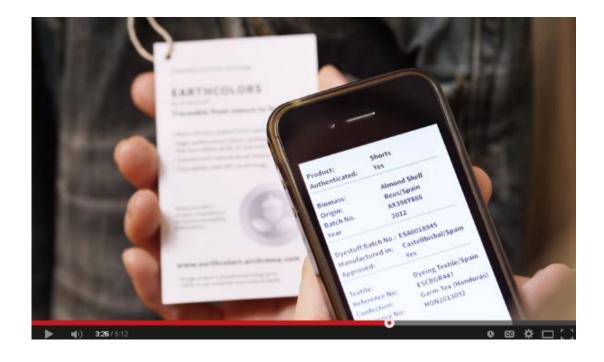

#### Traceable from nature to fashion / EarthColors®

- / Warm ternary shades from nature
- High-performance colors synthesized from the non-edible shells of nuts and leaves
- / Transformed natural waste-based colorants
- / Traceability with NFC technology