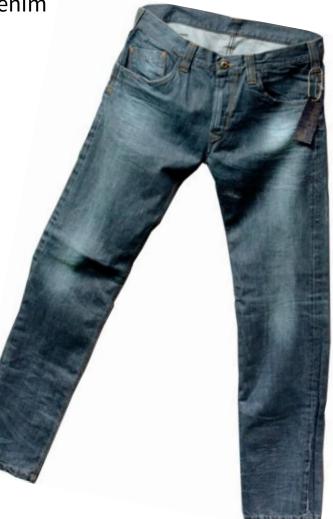

#### Saving water with denim coloration technology / Advanced Denim

- Proprietary Pad/Sizing-Ox process with Diresul<sup>®</sup> RDT sulfur dyes:
  - 90% water
  - 30% energy
  - 87% cotton waste
- / EU Eco-label 2011, 2012 ICIS Innovation Award and Sustainability Innovation Award