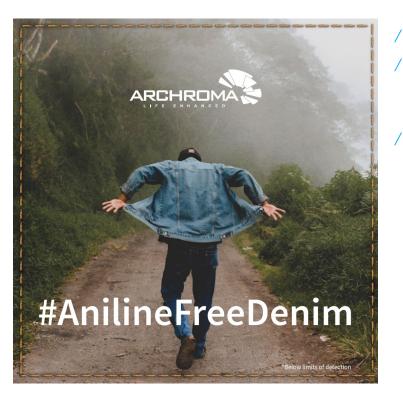

#### 'The purest Indigo' / Aniline-free\* Denisol® Pure Indigo, the purest indigo

\* Below limits of detection according to industry standard test methods

#### Launched in 2018

- Aniline-free\* pre-reduced synthetic indigo dye, **Denisol® Pure Indigo 30 liq**, is just the same as the authentic indigo blue that consumers associate with iconic denim...
  - ...without the eco-toxic substance usually found in traditional indigo