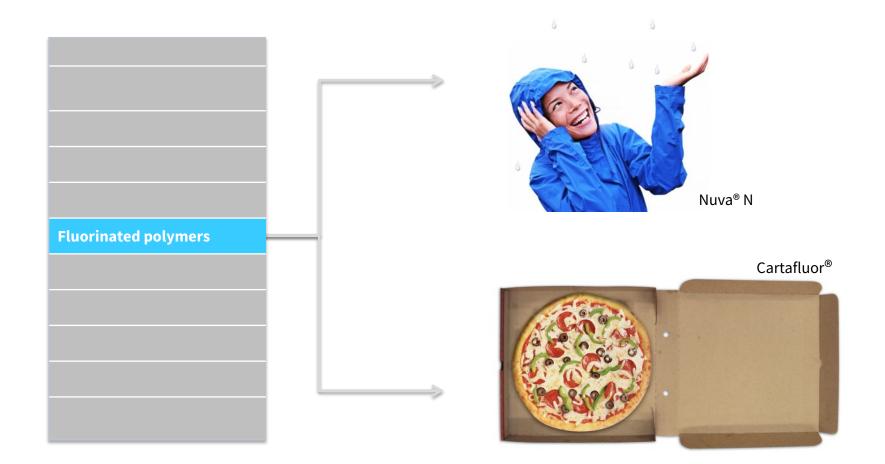

## Technology improving many end products / Fluorinated polymers

#### **Uncompromised repellency /** Nuva<sup>®</sup> N, PFOA-free\* C6–based chemistry

- / EPA voluntary global stewardship elimination program of PFOA from manufacturing emissions and products by 2015
- / C6 next-generation PFOA-free\* fluorochemical alternatives first introduced in 2006
- / Uncompromised repellency of water, oil and soil, as well as soil release effects