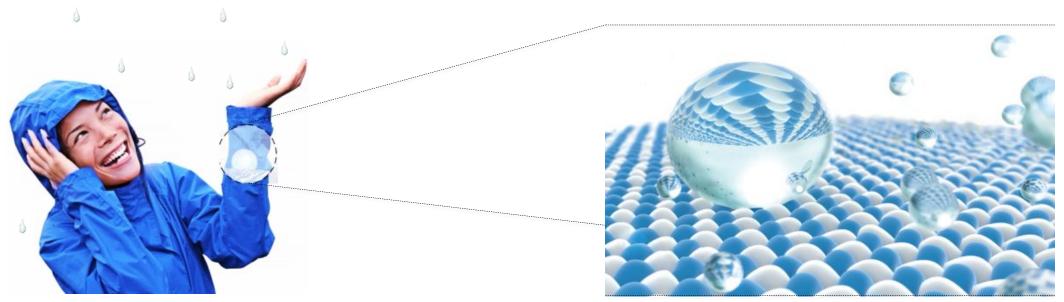

#### Nature-friendlier water protection / Smartrepel<sup>®</sup> Hydro for non-fluorine solutions

New Smartrepel<sup>®</sup> Hydro keeps outdoor clothing dry and nature cleaner

- Nature-friendlier water repellent protection with high wash resistance for cotton and synthetic fibers and their blends
- New generation of non-fluorine chemistry that meets criteria for PFC-free\* finishes and clothing: compliant with ZDHC MRSL and Oeko-Tex<sup>®</sup> standard; blue-sign<sup>®</sup> approved