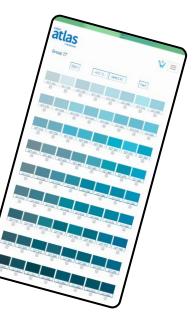

#### ....WITH THE DIGITAL

- Digital Atlas App and Color Atlas
  Online for easy online color
  browsing:
  coloratlas.archroma.com
- Match the colors from any photo or image via Color Atlas Online
- Dedicated color pages with dyeing recipes, technical support, and visual representation of similar colors
- NFC tags on Engineered Color
  Standards with order number and date, and link to online color page