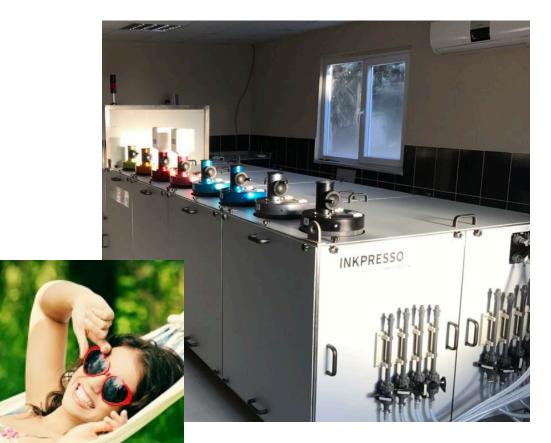

#### Digital ink on site and on demand / Inkpresso® for textile digital printing

Developed with Ink-Situ Swiss technology provider, Inkpresso<sup>®</sup> brings ink manufacture back to the printers

- / Mix your own ink on site and on demand
- Access benefits that were unattainable so far in inkjet printing:
  - Production flexibility and no shelf-life problems
  - ✓ Larger color spectrum, possibility of individual coloristic fingerprint
  - ✓ Reduced transport costs and environmental impact