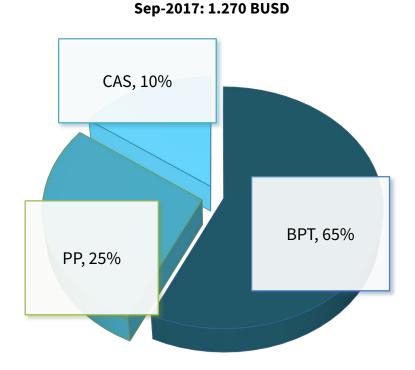

#### Brand & Performance Textile Specialties (BPT)

Global leader in textile chemicals and dyes

#### <sup>'</sup> Packaging & Paper Specialties (PP)

Leading provider of colorants, optical brightening agents, process and surface chemicals

#### <sup>/</sup> Coatings, Adhesives & Sealants (CAS)

Leading provider of specialty emulsions to paints, adhesives, construction and the textile, leather and paper sectors

Sales FY Oct-2016 to

A global player, part of the SK Capital team