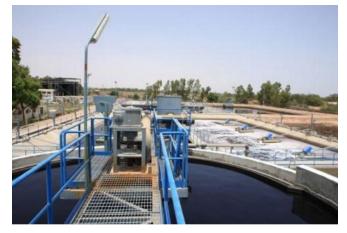

# Leading the way towards zero discharge – Archroma's Sustainable Effluent Treatment facility in Jamshoro, Pakistan

- Presence since 1970 in a region under severe water stress
- A substantial investment (c. \$3.5 million US) made in 2010
- A unique combination and sequence of treatment techniques to recover water, return it in the production facility and significantly reduce our demand from local water supplies
- 1,200 and 1,300 cubic meters of effluent generated daily passing through treatment
- 3 to 4 tons dried sludge incinerated to create steam used in the production facility
- → Reduced steam energy and reclaimed water for Jamshoro