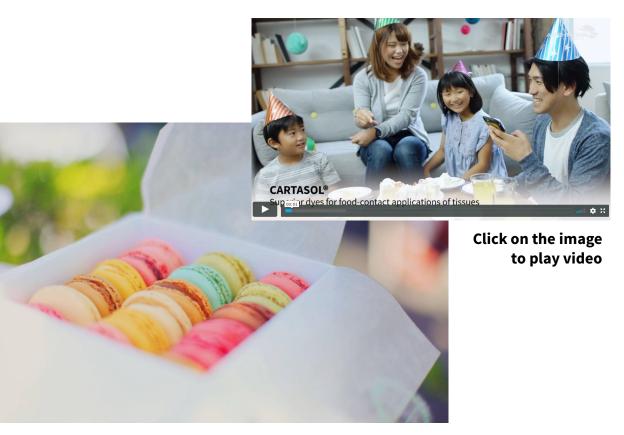

#### New food compliant colorants and OBAs / Cartasol<sup>®</sup> & Leucophor<sup>®</sup> AFCN

- / Cartasol<sup>®</sup> for tissue applications New food compliant grades developed to comply with European regulations setting extremely low limitations for DEA and TEA contents in paper and board intended for food contact applications
- A new palette of safer grades that will help tissue paper makers create the exciting colors that the consumers are longing for
- Leucophor<sup>®</sup> AFCN, a new FDA-approved optical brightening agent (OBA) aimed for food contact, high-whiteness packaging and paper

Click on the image to play video