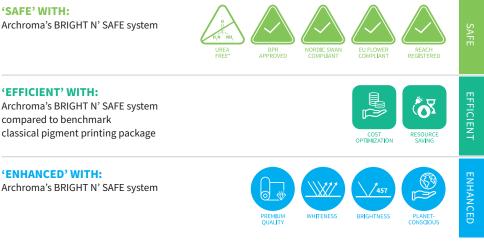

# **SMART WHITE** / Main benefits in a nutshell

**'SAFE' WITH:** 

- Safe products from a reliable global partner who applies international safety standards
- Compliant with REACH, Nordic Swan, EU Flower & BfR
- Reduced chemical usage
- Truer, cleaner white with improved contrast and printability resulting in a quality product
- · Highest level of whiteness and brightness
- Optimized and efficient process due to less out-of-specification paper
- Up to 20% OBA and 50% shading colorant reduction\*

**'EFFICIENT' WITH:** Archroma's BRIGHT N' SAFE system compared to benchmark classical pigment printing package

#### **'ENHANCED' WITH:**

Archroma's BRIGHT N' SAFE system

\*SMART WHITE compared to standard whitening system