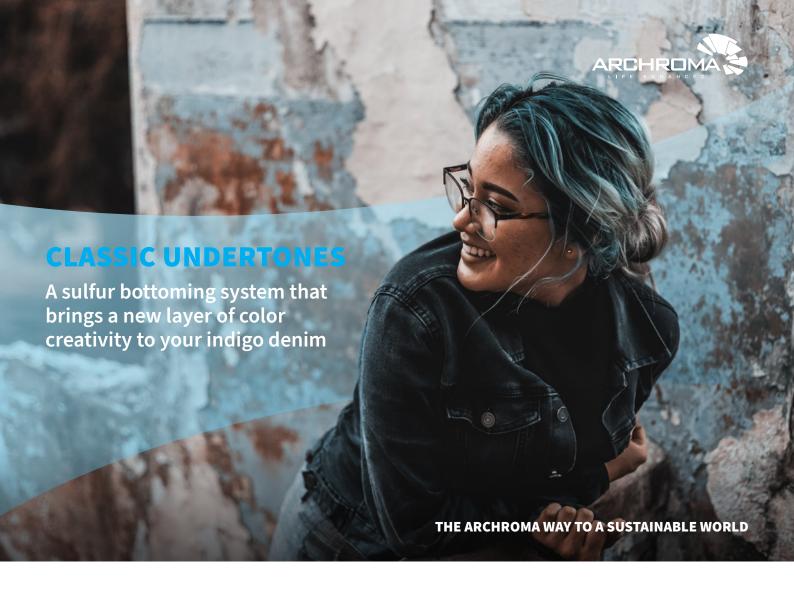

**CLASSIC UNDERTONES** / A sulfur bottoming system that brings a new layer of color creativity to your indigo denim