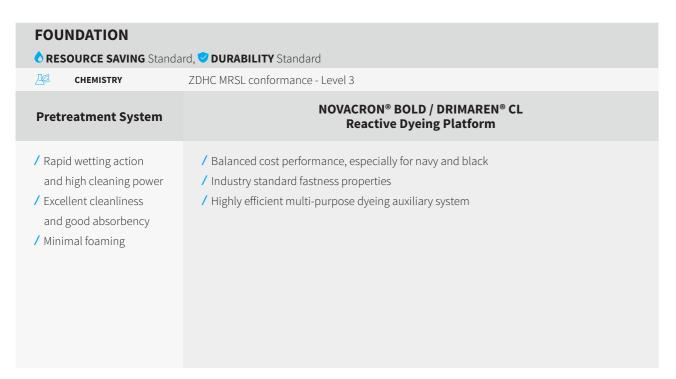

Organized into four pillars -- Foundation, Foundation+, Impact and Impact+, the Impact Matrix addresses the key challenges facing the textile industry and guides you in making informed decisions about using cleaner chemistries, resource saving products or both.

With Super Systems+ for cotton knits we offer high performance technologies that support compliance with existing or anticipated regulations around restricted /regulated substances while meeting different levels of economic and environmental sustainability targets.

Below detectable limits\*
Compared to foundation process\*\*