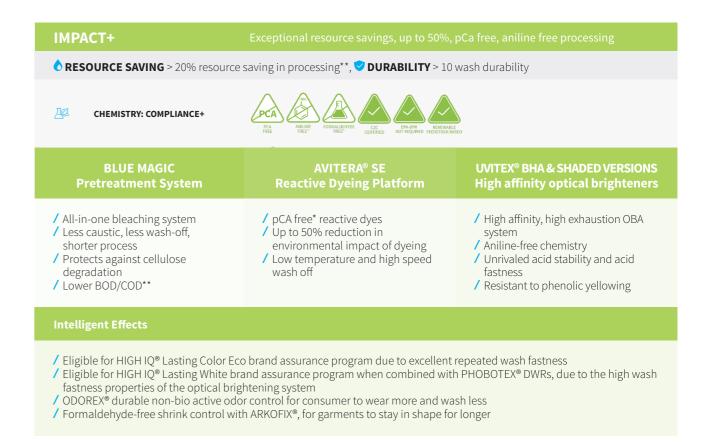

With Super Systems+ for cotton knits we offer high performance technologies that support compliance with existing or anticipated regulations around restricted /regulated substances while meeting different levels of economic and environmental sustainability targets.

Below detectable limits\*
Compared to foundation process\*\*