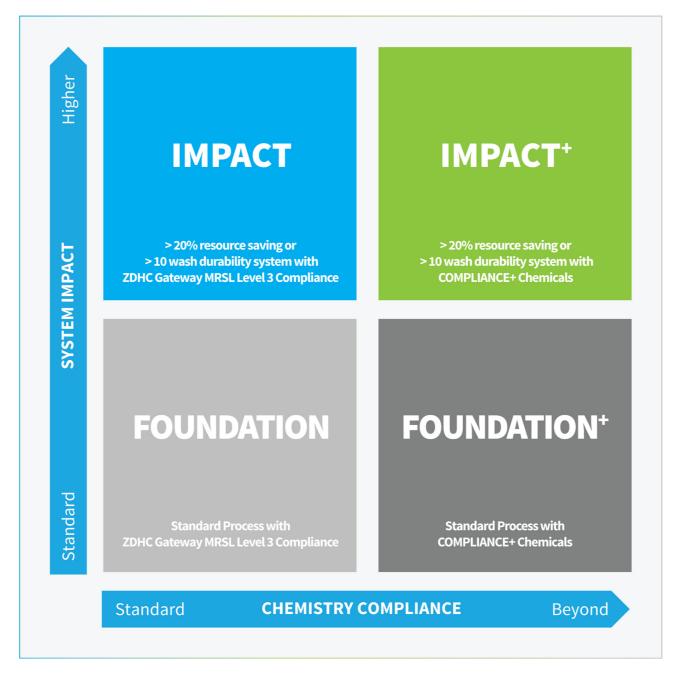

### / ALIGN YOUR SUSTAINABILITY GOALS WITH A CHOICE OF SUPER SYSTEMS ?

We believe that we can reduce the environmental impact for the planet and people by improving resource savings in manufacturing and consumer use, adopting cleaner chemistries and enhancing durability of the finishing effects and color fastness.

Organized into four pillars -- Foundation, Foundation+, Impact and Impact+, the Impact Matrix addresses the key challenges facing the textile industry and guides you in making informed decisions about using cleaner chemistries, resource saving products or both.

With Super Systems+ for cotton knits we offer high performance technologies that support compliance with existing or anticipated regulations around restricted /regulated substances while meeting different levels of economic and environmental sustainability targets.