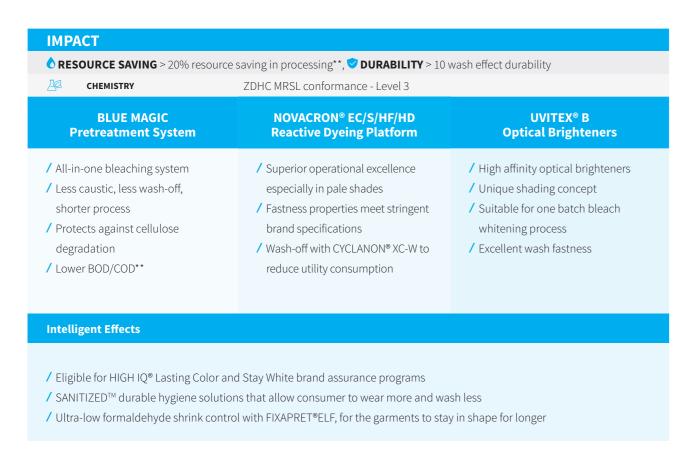

Organized into four pillars -- Foundation, Foundation+, Impact and Impact+, the Impact Matrix addresses the key challenges facing the textile industry and guides you in making informed decisions about using cleaner chemistries, resource saving products or both.

With Super Systems+ for cotton knits we offer high performance technologies that support compliance with existing or anticipated regulations around restricted /regulated substances while meeting different levels of economic and environmental sustainability targets.

Below detectable limits\*
Compared to foundation process\*\*