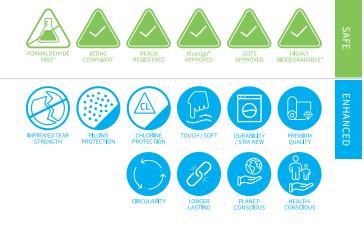

# **FIBER GLAM** Main benefits in a nutshell

**'SAFE' WITH:** Archroma's

**'ENHANCED' WITH:** 

FIBER GLAM

Archroma's

FIBER GLAM system

system

- Safe products from a reliable global partner who applies international safety standards
- Formaldehyde-free\* with improved fibrillation control properties
- Higher biodegradability compared to formaldehyde containing resins
- Improved tear strength and abrasion resistance
- Stable to chlorine
- Soft touch
- Longer stay new look after multiple washing
- Supporting circularity by improving the quality and durability of recycled fibers
- Embracing sustainable production & lower impact clothing
- Controlled and safe chemistry for the consumer and the environment