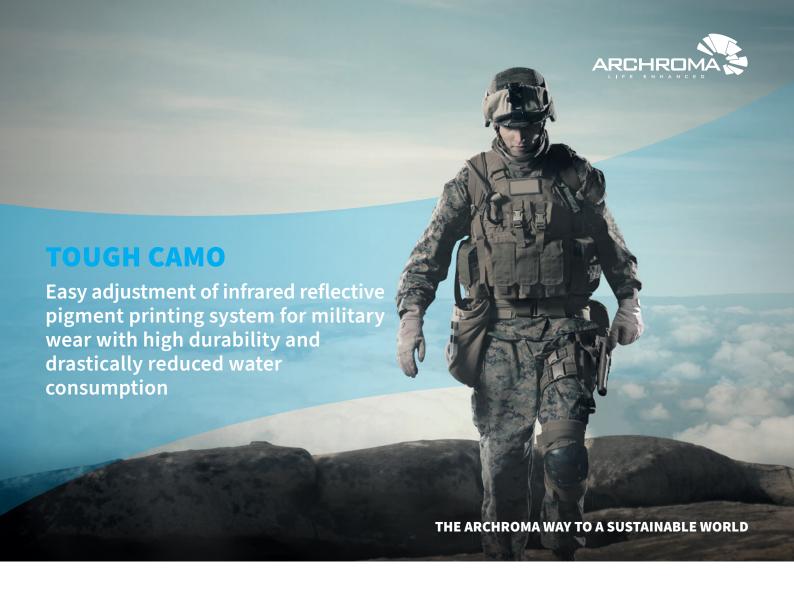

# **TOUGH CAMO** / Easy adjustment of infrared reflective pigment printing system for military wear with high durability and drastically reduced water consumption