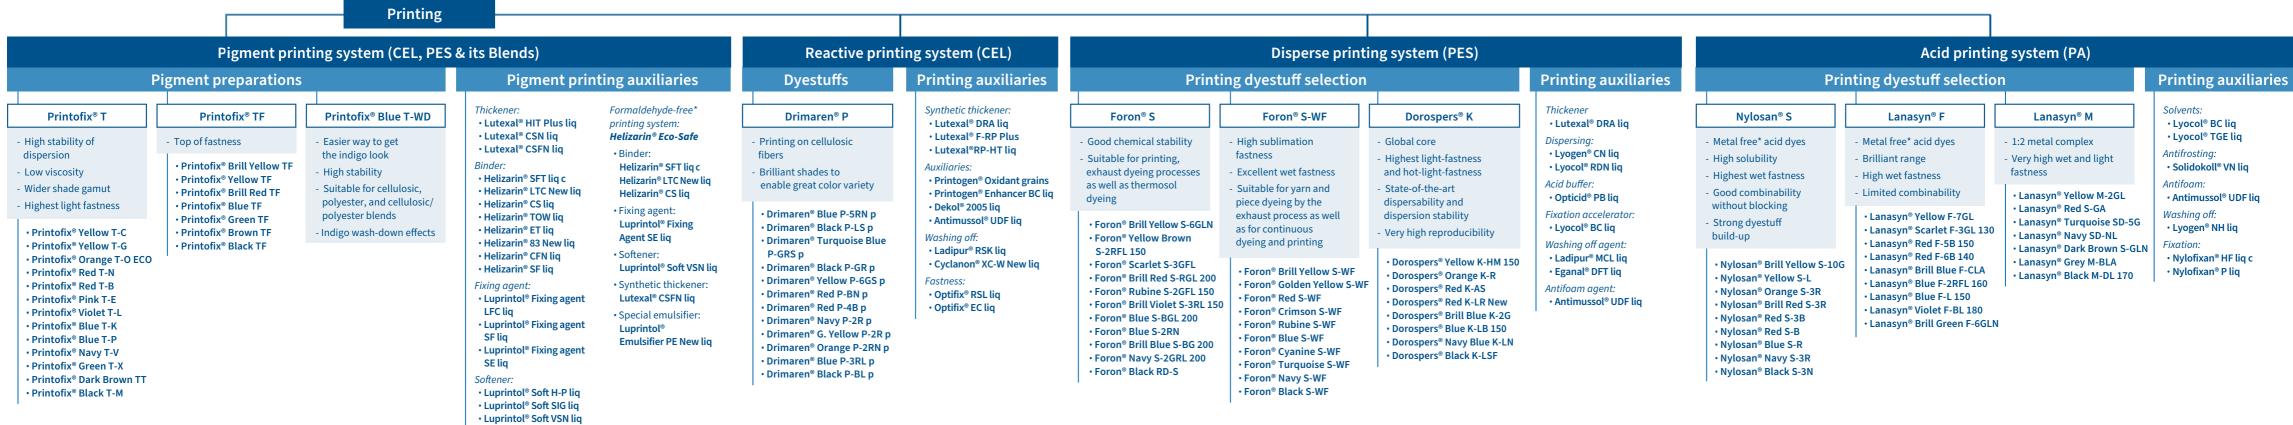

#### Pigment printing system for cellulosic, polyester and its blends

Our wide portfolio of **pigment printing preparations and auxiliaries**, places Archroma in the position to offer complete **printing solutions** that obtain vibrant colors in most fields of textile printing applications. From the classics stripes, to the most intricate designs derived from nature, together with high light-fastness performance, Archroma strives to be the preferred partner for printing with its focus on customer needs, quality, sustainability and performance.

#### Archroma's pigment printing preparations for CEL, PES & blends

| Printofix® T                 | Printofix® Blue T-K                                                  | Printofix® TF              |
|------------------------------|----------------------------------------------------------------------|----------------------------|
| High stability of dispersion | <ul> <li>Printofix® Blue T-P</li> <li>Printofix® Navy T-V</li> </ul> | Top of fastness            |
| Low viscosity                | Printofix® Green T-X                                                 |                            |
| • Wider shade gamut          | Printofix® Dark Brown TT                                             | Printofix® Brill Yellow TF |
| Highest light fastness       | Printofix® Black T-M                                                 | Printofix® Yellow TF       |
|                              | <u> </u>                                                             | Printofix® Brill Red TF    |
| Printofix® Yellow T-C        | Printofix® Blue T-WD                                                 | Printofix® Blue TF         |
| Printofix® Yellow T-G        |                                                                      | Printofix® Green TF        |
| Printofix® Orange T-O ECO    | <ul> <li>Easier way to get the indigo look</li> </ul>                | Printofix® Brown TF        |
| Printofix® Red T-N           | High stability                                                       | Printofix® Black TF        |
| Printofix® Red T-B           | <ul> <li>Suitable for cellulosic, polyester,</li> </ul>              |                            |
| Printofix® Pink T-E          | and cellulosic/polyester blends                                      |                            |
| Printofix® Violet T-L        | <ul> <li>Indigo wash-down effects</li> </ul>                         |                            |

#### Archroma's printing auxiliaries for CEL, PES & blends

<sup>&</sup>gt; Spotlight on <u>STAMP IT SAFE</u>, a formaldehyde-free\* printing system for soft fabrics which is better for you and our planet

#### Reactive printing system for cellulosic

**Drimaren® reactive dyes and printing auxiliaries** are especially selected for printing on cellulosic. Suitable for applications whatever requirements standards: from home textiles to apparel, ensuring very soft hand feel properties.

#### **Archroma's dyestuffs for CEL**

#### Drimaren® P Printing on cellulosic fibers Brilliant shades to enable great color variety Drimaren® Blue P-5RN p Drimaren® Black P-LS p Drimaren® Turquoise Blue P-GRS p Drimaren® Black P-GR p Drimaren® Yellow P-6GS p Drimaren® Red P-BN p Drimaren® Red P-4B p Drimaren® Navy P-2R p Drimaren® G. Yellow P-2R p Drimaren® Orange P-2RN p Drimaren® Blue P-3RL p ● Drimaren® Black P-BL p

#### Archroma's auxiliaries for CEL

- Synthetic thickener Lutexal® DRA liq Lutexal® F-RP Plus Lutexal®RP-HT liq
- Auxiliaries
   Printogen® Oxidant grains
   Printogen® Enhancer BC liq
   Dekol® 2005 liq
   Antimussol® UDF liq
- Washing off
   Ladipur® RSK liq
   Cyclanon® XC-W New liq
- Fastness
   Optifix® RSL liq
   Optifix® EC liq

#### Disperse printing system for polyester

**Foron® disperse dyes and printing auxiliaries** are especially selected for printing on polyester. Suitable for applications whatever requirements standards: from automotive, exterior textiles, home textiles, apparel and sportswear.

#### **Archroma's dyestuffs for PES**

#### Foron® S Foron® S-WF Dorospers® K Good chemical stability • High sublimation fastness Global core • Suitable for printing, exhaust Highest light-fastness and Excellent wet fastness hot-light-fastness dyeing processes as well as • Suitable for yarn and piece thermosol dyeing dyeing by the exhaust process State-of-the-art dispersability as well as for continuous dyeing and dispersion stability and printing Very high reproducibility Foron® Brill Yellow S-6GLN Foron® Brill Yellow S-WF Dorospers® Yellow K-HM 150 ● Foron® Yellow Brown S-2RFL 150 ● Foron® Golden Yellow S-WF Dorospers® Orange K-R Foron® Scarlet S-3GFL Foron® Red S-WF Dorospers® Red K-AS ● Foron® Brill Red S-RGL 200 Foron® Crimson S-WF Dorospers® Red K-LR New Foron® Rubine S-2GFL 150 Foron® Rubine S-WF Dorospers® Brill Blue K-2G ● Foron® Brill Violet S-3RL 150 ■ Foron® Blue S-WF Dorospers® Blue K-LB 150 ■ Foron® Blue S-BGL 200 ■ Foron® Cyanine S-WF Dorospers® Navy Blue K-LN **●** Foron<sup>®</sup> Blue S-2RN Foron® Turquoise S-WF Dorospers® Black K-LSF • Foron® Brill Blue S-BG 200 Foron® Navy S-WF ● Foron® Navy S-2GRL 200 ● Foron® Black S-WF ● Foron® Black RD-S

# Archroma's auxiliaries for PES

- Thickener
   Lutexal® DRA liq
- Dispersing
   Lyogen® CN liq
   Lyocol® RDN liq
- Acid buffer
   Opticid® PB liq
- Fixation accelerator
   Lyocol® BC liq
- Washing off agent Ladipur® MCL liq Eganal® DFT liq
- Antifoam agent
   Antimussol® UDF liq

#### Acid printing system for polyamide

**Nylosan® & Lanasyn®** acid dyes and **printing auxiliaries** are especially selected for printing on polyamide. Suitable for applications whatever requirements standards: from automotive, exterior textiles, home textiles, apparel and sportswear.

#### **Archroma's dyestuffs for PA**

| Nylosan® S                                                                                                                                                                          | Lanasyn <sup>®</sup> F                                                                                                                                                                         | Lanasyn <sup>®</sup> M                                                                                                                                     |
|-------------------------------------------------------------------------------------------------------------------------------------------------------------------------------------|------------------------------------------------------------------------------------------------------------------------------------------------------------------------------------------------|------------------------------------------------------------------------------------------------------------------------------------------------------------|
| <ul> <li>Metal free* acid dyes</li> <li>High solubility</li> <li>Highest wet fastness</li> <li>Good combinability<br/>without blocking</li> <li>Strong dyestuff build-up</li> </ul> | <ul> <li>Metal free* acid dyes</li> <li>Brilliant range</li> <li>High wet fastness</li> <li>Limited combinability</li> </ul>                                                                   | <ul> <li>1:2 metal complex</li> <li>Very high wet and light fastness</li> </ul>                                                                            |
| Nylosan® Brill Yellow S-10G Nylosan® Yellow S-L Nylosan® Orange S-3R Nylosan® Brill Red S-3R Nylosan® Red S-3B Nylosan® Red S-B Nylosan® Blue S-R Nylosan® Navy S-3R                | Lanasyn® Yellow F-7GL Lanasyn® Scarlet F-3GL 130 Lanasyn® Red F-5B 150 Lanasyn® Red F-6B 140 Lanasyn® Brill Blue F-CLA Lanasyn® Blue F-2RFL 160 Lanasyn® Blue F-L 150 Lanasyn® Violet F-BL 180 | Lanasyn® Yellow M-2GL Lanasyn® Red S-GA Lanasyn® Turquoise SD-5G Lanasyn® Navy SD-NL Lanasyn® Dark Brown S-GLN Lanasyn® Grey M-BLA Lanasyn® Black M-DL 170 |

#### Archroma's auxiliaries for PA

- Solvents
   Lyocol® BC liq
   Lyocol® TGE liq
- Antifrosting
   Solidokoll® VN liq
- Antifoam
   Antimussol® UDF liq
- Washing off agent Lyogen® NH liq
- Fixation
   Nylofixan® HF liq c
   Nylofixan® P liq