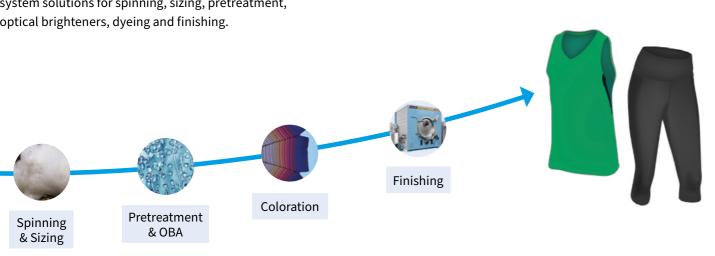

**From fiber to finish,** Archroma plays a key role throughout the entire textile supply chain, with special system solutions for spinning, sizing, pretreatment, optical brighteners, dyeing and finishing.

#### **Flexibility on demand**

At the beginning of the textile chain, Archroma's spin finishes provide outstanding processing performance to all kinds of filaments and fibers. We combine our chemistry knowledge and yarn manufacturing

#### A heritage of performance

**Pretreatment** has always been a core competence in Archroma and our past heritage. We believe that a textile treatment process must be simple, robust and highly reliable.

# Archroma's sizing agents Sizing agent Additives Arkofil<sup>®</sup> Trefix<sup>®</sup>

With Archroma's **pretreatment and optical brightening systems,** you will be able to obtain a perfect prepared fabric and get the whiteness and the shade that you need, with high fastness level.

# COLORATION

Archroma is a recognized leader in integrated solutions for coloration. Our portfolio includes systems designed to answer the specific requirements for all types of polyester & CDP goods.

Our sportswear coloration systems have been developed to withstand the highest wet fastness requirements of this high performance market.