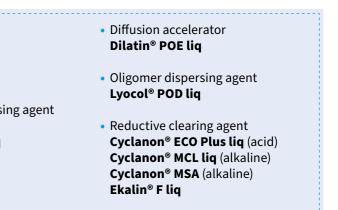

### Acid buffer:

- Opticid<sup>®</sup> PB liq
- Opticid<sup>®</sup> PSD liq
- Diffusion accelerator: • Dilatin<sup>®</sup> POE liq
- Oligomer dispersing agent: • Lyocol<sup>®</sup> POD liq
- Reductive clearing:
- Cyclanon<sup>®</sup> ECO Plus liq (acid)
- Cyclanon<sup>®</sup> MCL liq (alkaline) • Cyclanon<sup>®</sup> MSA (alkaline)
- Ekalin<sup>®</sup> F liq
- The coloration section of this brochure is focused on PES. Archroma has also a complete coloring solutions for CEL, PA and blend fabrics. Please ask your representative for additional information.