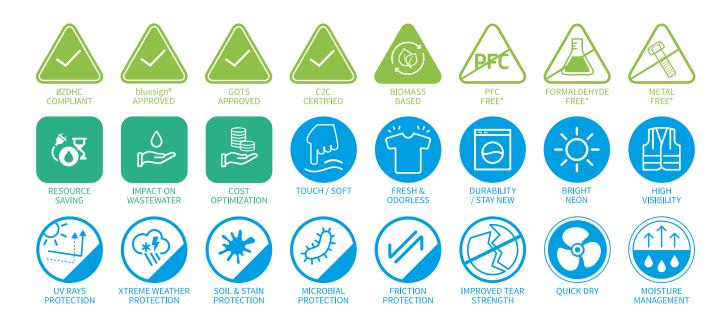

### At Archroma, we continuously challenge the status quo in the deep belief that we can make our industry sustainable.

The majority of Archroma's products are certified by some of the most important eco-standards, such as:

• bluesign<sup>®</sup> • Oeko-Tex<sup>®</sup> • GOTS • ZDHC • REACH • EU Ecolabel • C2C • RSL • MRSL