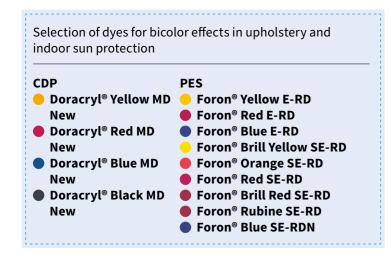

#### **Archroma's dyestuffs for CDP/PES**

#### Archroma's dyeing auxiliaries for CDP/PES

- Stabilization & Lubricant agents dispersing agent Imacol® MPE Ekalin® F Imacol® X-JET Acid buffer Red Clearing agent Opticid® PSD Cyclanon® ECO Plus
- > Spotlight on **CATIONIC DREAM**, a robust and simple one-bath dyeing system for creating vibrant high contrast bi-color effects on polyester-based articles with less time, energy and water