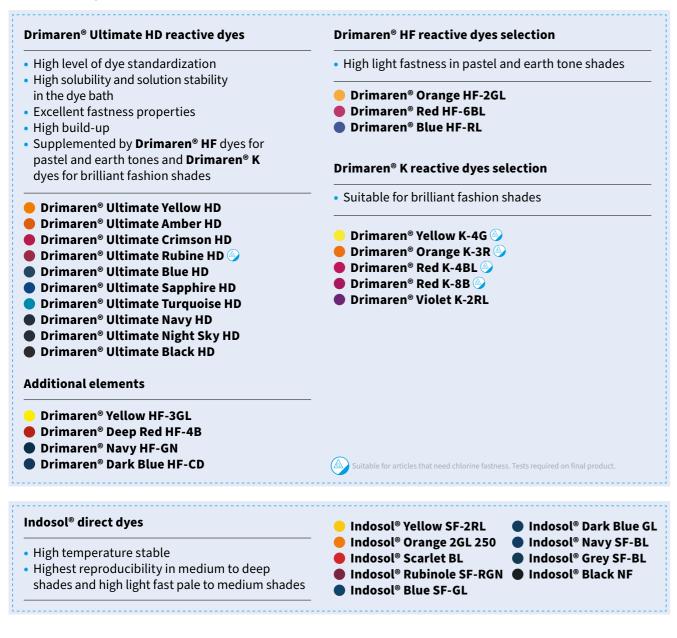

### Archroma's reactive dyes for CEL

### Drimaren® P 실

- Drimaren<sup>®</sup> P are monochloro triazine dyes
  Brilliant shades to enable great color variety
- High solubility to avoid pre-dissolving step
- Easy dosing and dust-free environment
- Suitable for articles that need chlorine fastness. Tests required on final product
- Drimaren® Yellow P-6GS p
  Drimaren® G. Yellow P-2R p
  Drimaren® Orange P-2RN p
  Drimaren® Red P-BN p
  Drimaren® Red P-4B p
  Drimaren® Violet P-2R p
  Drimaren® Blue P-3RL p
  Drimaren® Blue P-5RN p
  Drimaren® Navy P-2RS p
  Drimaren® Turquoise Blue P-GRS p
  Drimaren® Black P-BL p
  Drimaren® Black P-GR p