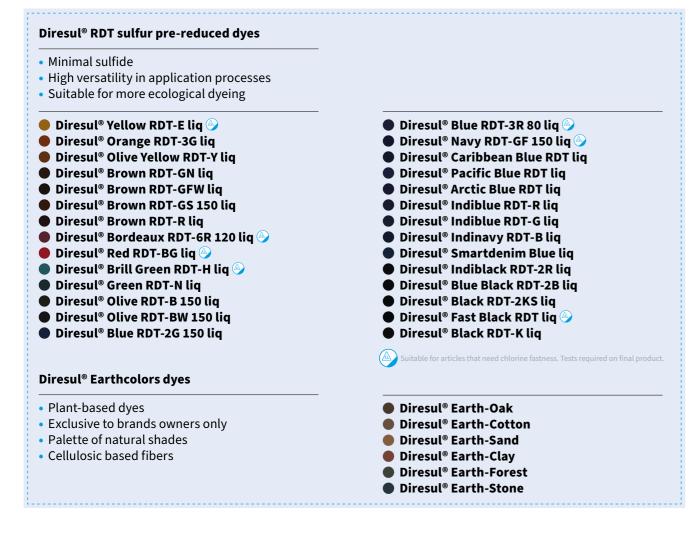

### Archroma's dyeing auxiliaries for Diresul® RDT

| Leonil <sup>®</sup> EHC liq c ager<br>Dek | • Reducing agent<br>• Cyclanon® MSA j<br>ol® SN liq<br>ol® 2005 liq c | <ul> <li>Peroxide oxidation</li> <li>booster</li> <li>Direfix<sup>®</sup> GPF liq</li> </ul> | <ul> <li>Light fastness<br/>improver:<br/>Direfix<sup>®</sup> LFIN p</li> </ul> |
|-------------------------------------------|-----------------------------------------------------------------------|----------------------------------------------------------------------------------------------|---------------------------------------------------------------------------------|
|-------------------------------------------|-----------------------------------------------------------------------|----------------------------------------------------------------------------------------------|---------------------------------------------------------------------------------|

> Spotlight on LOVE NATURE x EARTHCOLORS®, an efficient dyeing system based on upcycled plant waste for colors inspired by nature that preserve its precious resources

**EarthColors® is currently exclusive** to brand owners only, supporting the efforts of the brand owners towards transparency and traceability.